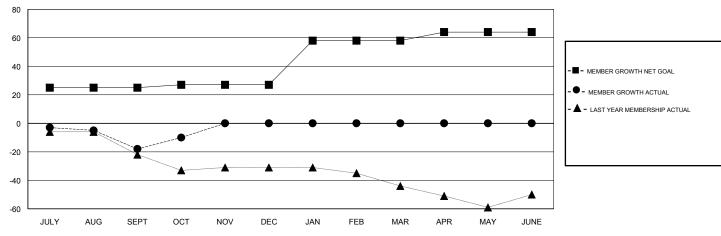

## GOALS AND ACTUAL MEMBERS CUMULATIVE

| DROPPED CLUBS: 0  DROPPED MEMBERS |    | 16 CLUBS OF 53 ADDED 1 OR MORE<br>NEW MEMBERS | GENDER DISTRIBUTION  MALE 699 (57.44%)  FEMALE 518 (42.56%)  Women Percentage Fiscal Year Goal: 48% |     |
|-----------------------------------|----|-----------------------------------------------|-----------------------------------------------------------------------------------------------------|-----|
| DECEASED                          | 6  | CLICK HERE FOR CUMULATIVE                     | TOTAL FAMILY UNIT MEMBERS                                                                           | 216 |
| CLUB CANCELLED                    | 0  | MEMBERSHIP DATA                               |                                                                                                     | 100 |
| OTHER                             | 48 |                                               | FAMILY MEMBERS PAYING HALF DUES                                                                     | 109 |
| TOTAL                             | 54 |                                               |                                                                                                     |     |