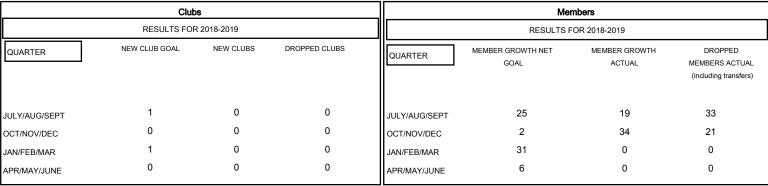

#### GOALS AND ACTUAL NEW CLUBS CUMULATIVE

## GOALS AND ACTUAL MEMBERS CUMULATIVE

| DROPPED CLUBS: 0  DROPPED MEMBERS |    | 16 CLUBS OF 53 ADDED 1 OR MORE<br>NEW MEMBERS | GENDER DISTRIBUTION  MALE 699 (57.44%)  FEMALE 518 (42.56%)  Women Percentage Fiscal Year Goal: 48% |     |
|-----------------------------------|----|-----------------------------------------------|-----------------------------------------------------------------------------------------------------|-----|
| DECEASED                          | 6  | CLICK HERE FOR CUMULATIVE                     | TOTAL FAMILY UNIT MEMBERS                                                                           | 216 |
| CLUB CANCELLED                    | 0  | MEMBERSHIP DATA                               |                                                                                                     | 100 |
| OTHER                             | 48 |                                               | FAMILY MEMBERS PAYING HALF DUES                                                                     | 109 |
| TOTAL                             | 54 |                                               |                                                                                                     |     |